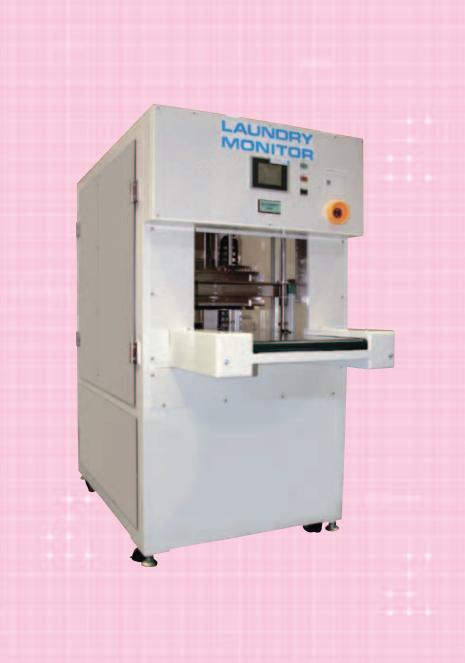

# **NML**

NML Laundry Monitor is suitable for detecting contamination on the surface of clothes which used in controlled areas in nuclear power plants and other such facilities.

An audible alarm sounds and data is displayed on LCD screen if NML counts exceeds a preset value.

# **Laundry Monitor**

| Radiation Detected | : Gamma rays                                                   |
|--------------------|----------------------------------------------------------------|
| Detector           | : Plastic scintillator                                         |
| Sensitivity        | : 4.6×10 <sup>3</sup> Bq or less (Gamma ray; <sup>60</sup> Co) |
| Measured article   | : Clothes (Coverall, underwear etc)                            |
| Conveyer width     | : 450mm approx.                                                |
| Throughput         | : >160 clothes/h (coverall size 160cm, interval 20cm)          |
| Belt speed         | : >5m/min (belt material decontaminable)                       |
| Operation display  | : Color LCD display (touch screen)                             |
| Size               | : 2500mm(W)×900mm(D) ×1700mm(H) approx.                        |
| Mass               | : 1000 kg approx.                                              |
| Temperature        | : 0°C to 40°C                                                  |
| Humidity           | : <90% (non condensing)                                        |
| Power Supply       | : AC100 to 240V 50/60Hz                                        |
| Option             | : Sorting table (exit)                                         |
| Compliance Code    | : IEC61256 (1996), JIS Z4340 (2006)                            |