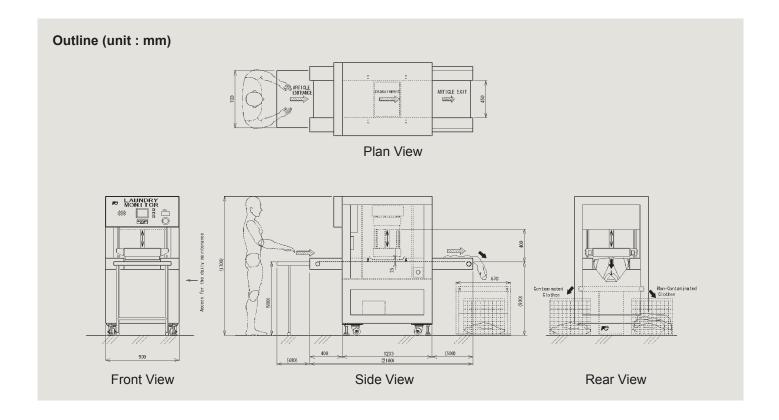

# **Laundry Monitor**

| Radiation Detected | : Gamma rays                                                   |
|--------------------|----------------------------------------------------------------|
| Detector           | : Plastic scintillator                                         |
| Sensitivity        | : 4.6×10 <sup>3</sup> Bq or less (Gamma ray; <sup>60</sup> Co) |
| Measured article   | : Clothes (Coverall, underwear etc)                            |
| Conveyer width     | : 450mm approx.                                                |
| Throughput         | : >160 clothes/h (coverall size 160cm, interval 20cm)          |
| Belt speed         | : >5m/min (belt material decontaminable)                       |
| Operation display  | : Color LCD display (touch screen)                             |
| Size               | : 2500mm(W)×900mm(D) ×1700mm(H) approx.                        |
| Mass               | : 1000 kg approx.                                              |
| Temperature        | : 0°C to 40°C                                                  |
| Humidity           | : <90% (non condensing)                                        |
| Power Supply       | : AC100 to 240V 50/60Hz                                        |
| Option             | : Sorting table (exit)                                         |
| Compliance Code    | : IEC61256 (1996), JIS Z4340 (2006)                            |